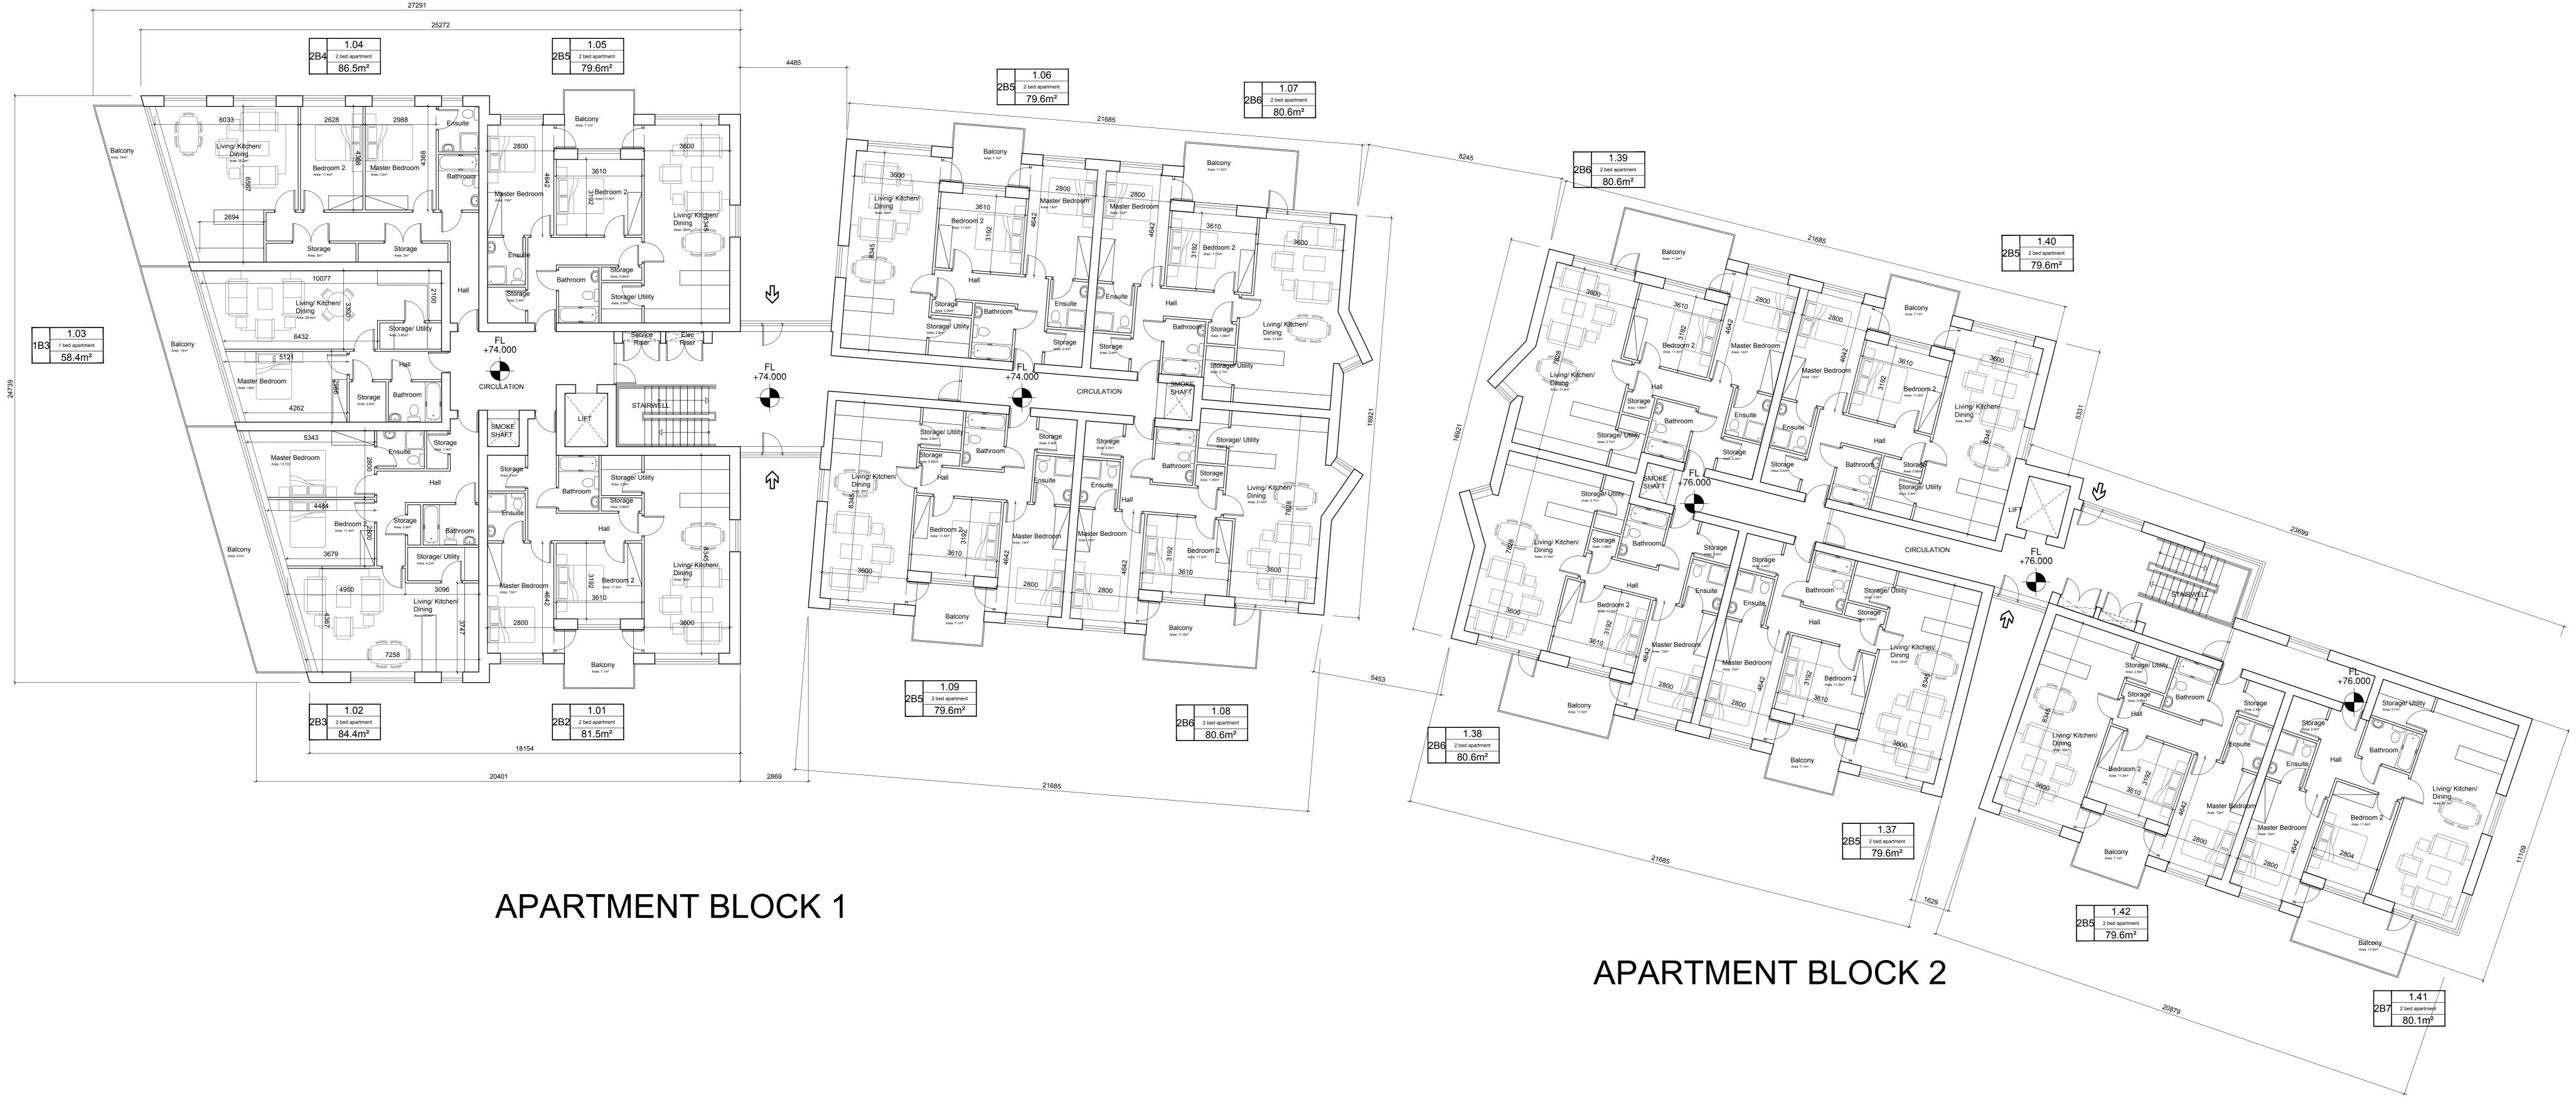

|    |                                                                                                                |                            |                |             | -         |
|----|----------------------------------------------------------------------------------------------------------------|----------------------------|----------------|-------------|-----------|
| _  |                                                                                                                |                            | PROJECT TITLE: | DATE:       | DRAWN BY: |
| No | -                                                                                                              |                            | Capdoo, Clane  | Feb 2019    | PMcN      |
| +  | -                                                                                                              |                            | DRAWING TITLE: | SCALE:      | REVISION: |
|    |                                                                                                                | Apartment Blocks 01 and 02 | 1:100          |             |           |
|    |                                                                                                                | Ground Floor Plan          | JOB NO:        | DRAWING NO: |           |
|    | Albert Place West, Harcourt Lane, Dublin 2, Ireland.<br>Tel: 01-4788700 Fax: 01-4788711 E-Mail: arch@mcorm.com | 16016                      | PL54           |             |           |